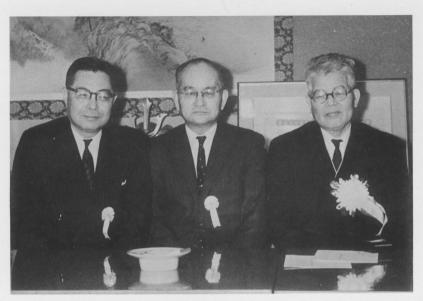

## 東京都立第三商業高等学校

第33回卒業記念

 オロ代
 オ三代

 石田壮吉先生伊沢信治先生今村直人先生

 (今村先生叙勲祝賀会場に於て昭和40年12月)

初代 故 吉 沢 徹 先 生

学校長 清 田 栄 一 先 生

福 島 教頭先生